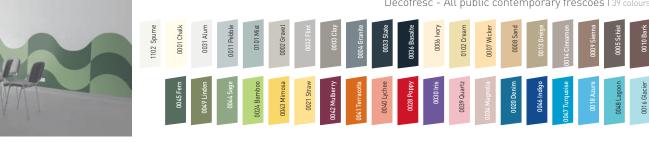

## DECOFRESC PROTECTION AND COVERING DECORATIVE FRESCO - 2 MM ALL PUBLIC CONTEMPORARY

Colours available per product: please see the colour summary hinge

## DESCRIPTION .....

- Model: all public contemporary Decofresc protection and covering decorative fresco
- Standard dimensions: 3 m x 1.30 m indivisible
- Thickness: 2 mm
- Material: antibacterial and Bs2d0 fire-rated PVC, solid colour
- Surface finish: slightly textured and matte ("Hydr'X" finish)
- Fixing: adhesive bonding with SPM acrylic glue or SPM multipurpose adhesive sealant. Joints between panels can be made using silicone joints or PVC welding rods, colour matched to the range
- Colours: 39