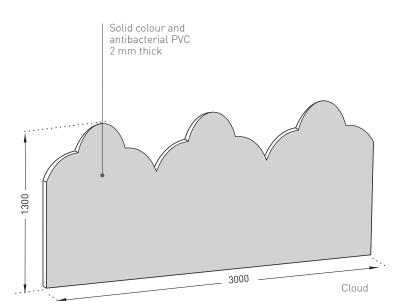

## DESCRIPTION .....

- Model: all public contemporary Decofresc protection and covering decorative fresco
- Standard dimensions: 3 m x 1.30 m indivisible
- Thickness: 2 mm
- Material: antibacterial and Bs2d0 fire-rated PVC, solid colour
- Surface finish: slightly textured and matte ("Hydr'X" finish)
- Fixing: adhesive bonding with SPM acrylic glue or SPM multipurpose adhesive sealant. Joints between panels can be made using silicone joints or PVC welding rods, colour matched to the range
- Colours: 39

• Description: protection and covering decorative fresco (Cloud or Wave Decofresc as manufactured by SPM) from rigid and antibacterial PVC achieving Bs2d0 reaction to fire classification with solid colour and slightly textured and matte surface ("Hydr'X" finish as manufactured by SPM). 3 m long, 1.30 m high (indivisible), 2 mm thick.

Cloud

Specifications and section drawings on our website www.spm-international.com bimobject BimObject in Revit and Archicad >

NOTA

Decochoc panels

Frescoes made from cut-to-size

Wall protections and handrails Tel. : +33 (0)5 34 39 41 00 export@spm.fr